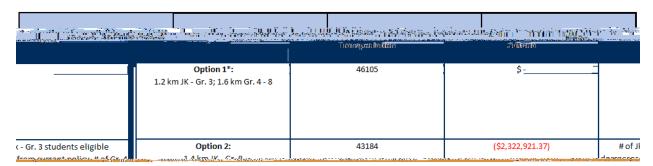

### **Analysis:**

Student Transportation Services of York Region (STSYR) staff have analyzed the estimated financial and operational impact of changes to the board's respective distance eligibility parameters under the following scenarios:

**Option 1:** Current distance parameters as outlined in policy 203.

**Option 2:** A 1.4 km distance for all elementary students.

**Option 3:** A 1.6 km distance for all elementary students.

**Option 4**: MOE Home-to-School distance criteria.

a. JK – SK: 0.8 km;

b. Gr. 1 – 8: 1.6 km.

Table 4 summarizes the number of elementary pupils eligible for transportation services and the estimated cost impact of each option. Option 3 would result in the most significant decrease in the number of eligible students and overall transportation costs.

Table 4: Elementary Student Distance Parameters