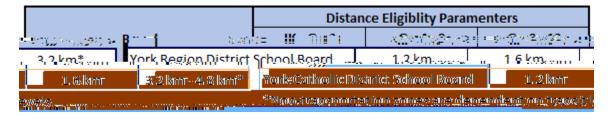

## Background:

The York Region District School Board (YRDSB) and York Catholic District School Board (YCDSB) outline eligibility requirements for board-provided transportation in their respective Student Transportation policies. At both boards, eligibility for transportation to and/or from a student's designated home school is a function of the distance from their home school and grade level. Table 1 provides a summary of the board's distance parameters:

Table 1: Distance Eligibility Parameters of York Region Boards